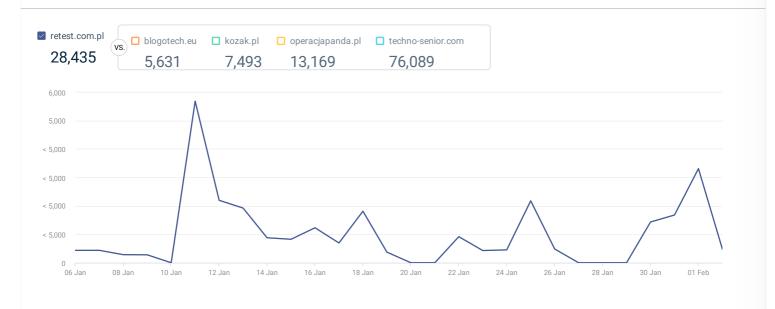

## Visits Over Time 🛈

iii Last 28 days (As of Feb 02) 🕤 Worldwide  $rac{1}{20}$  All traffic