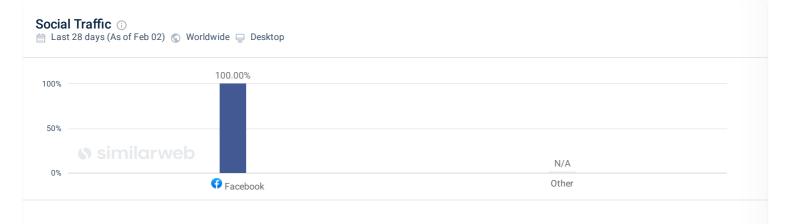

| <b>Top Organic Search Terms</b>                                                                                                          |  |  |
|---------------------------------------------------------|------------------------------------------------------------------------------------------------------------------------------------------|--|--|
| 🖮 Last 28 days (As of Feb 02) 🕲 Worldwide 🖵 Desktop     | ☐ Last 28 days (As of Feb 02)                                                                                                            |  |  |
| <ul> <li>Branded 2%</li> <li>Non-Branded 98%</li> </ul> | icy box made in ?15.41%trust gxt 833 oбзор7.08%logitech g pro x wireless op6.88%linux as smart tv6.61%silentiumpc fortis 5 vs silen6.61% |  |  |

#### **Paid Search**



### Social



## **Display Advertising**

Display ads makes up <1% of website traffic